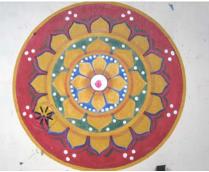

HISTORICAL Stencil Designs by CLASSICAL DECORATIVE ARTS

Using CLASSICAL DECORATIVE ARTS custom designed stencils, quality acrylic paints, unique color palette along with proper floor preparation turns an unexpected space into a one-of-a kind area.