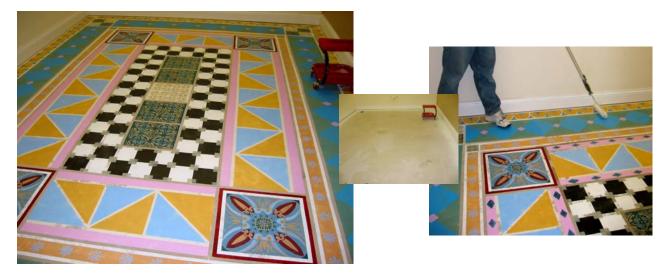

## CHINESE and ASSYRIAN DESIGNER FLOOR MURALS

This Hand painted FLOOR MURAL has a Chinese influence. By incorporating three related shapes in various sizes and using the primary color palette turns an otherwise plain cement floor into a unique one-of-a-kind showplace.