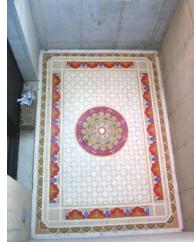

HISTORICAL Stencil Designs by CLASSICAL DECORATIVE ARTS

Using CLASSICAL DECORATIVE ARTS custom designed stencils, quality acrylic paints, unique color palette along with proper floor preparation turns an unexpected space into a one-of-a kind area.