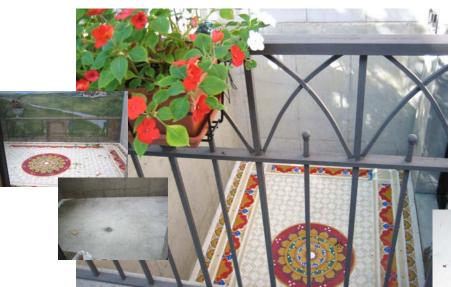

HISTORICAL Stencil Designs by CLASSICAL DECORATIVE ARTS

Using CLASSICAL DECORATIVE ARTS custom designed stencils, quality acrylic paints, unique color palette along with proper floor preparation turns an unexpected space into a one-of-a kind area.